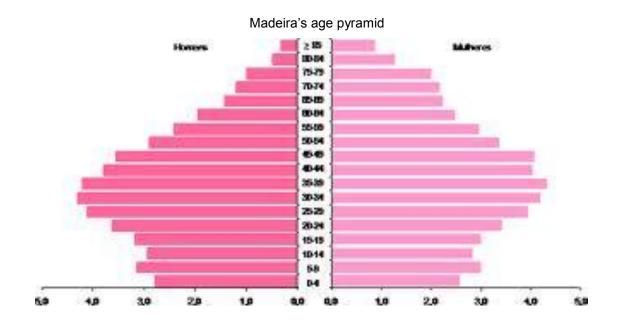

#### Madeira Archipelago

- Porto Santo (discovered in 1418) and Madeira (discovered in 1419)
- Autonomous Region of Portugal, since 1976
- Archipelago with 2 inhabited islands (Madeira e Porto Santo) and several uninhabited islands (Desertas and Selvagens)
- Madeira Island has 736 Km2
- 267 938 (2011) inhabitants (364 inhabitants/Km2)