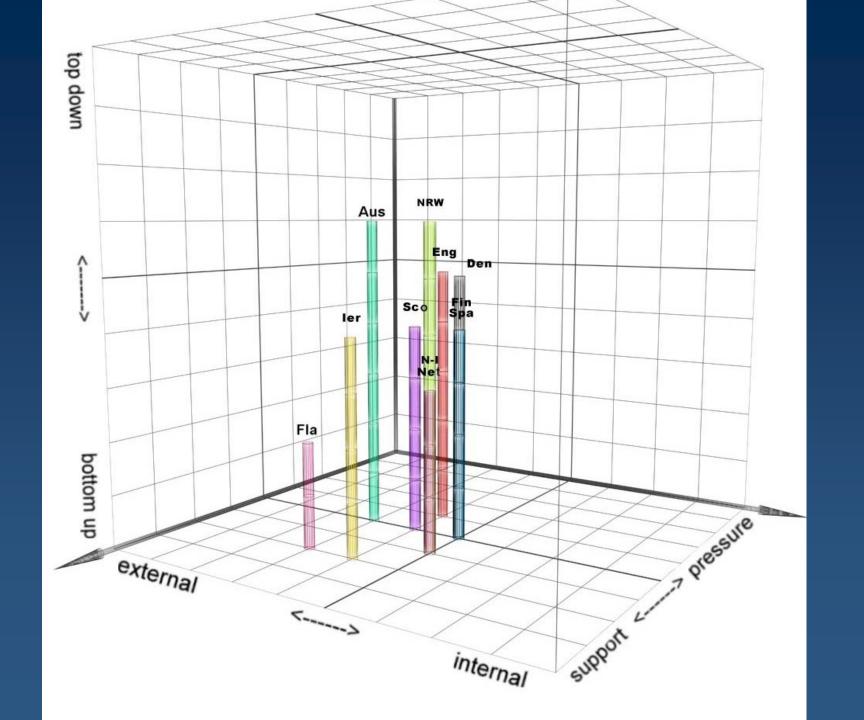

## ed. system

```
Aus = Austria (blue green)
           Den = Denmark (grey)
        Eng = England (bright red)
            Fin = Finland (blue)
           Fla = Flanders (pink)
           ler = Ireland (yellow)
     Net = the Netherlands (dark red)
      NI = Northern Ireland (dark red)
NRW = North-Rhein Westphalia (light green)
          Sco = Scotland (purple)
             Spa = Spain (blue)
```