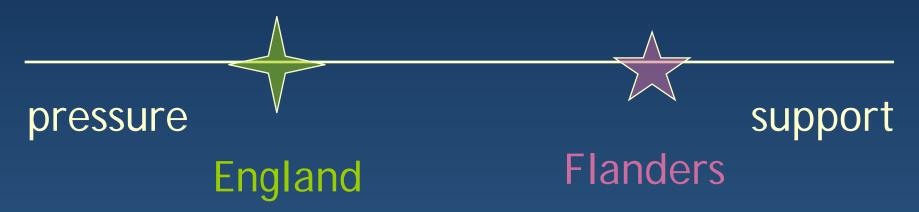

# BALANCE

a comparison betweeneducational systemson internal and external evaluation

Bucharest - 9th October 2008

external - internal

top down - bottom up

pressure - support

suppor -

ed. system ed. system top-down pressure bottom-up support internal external