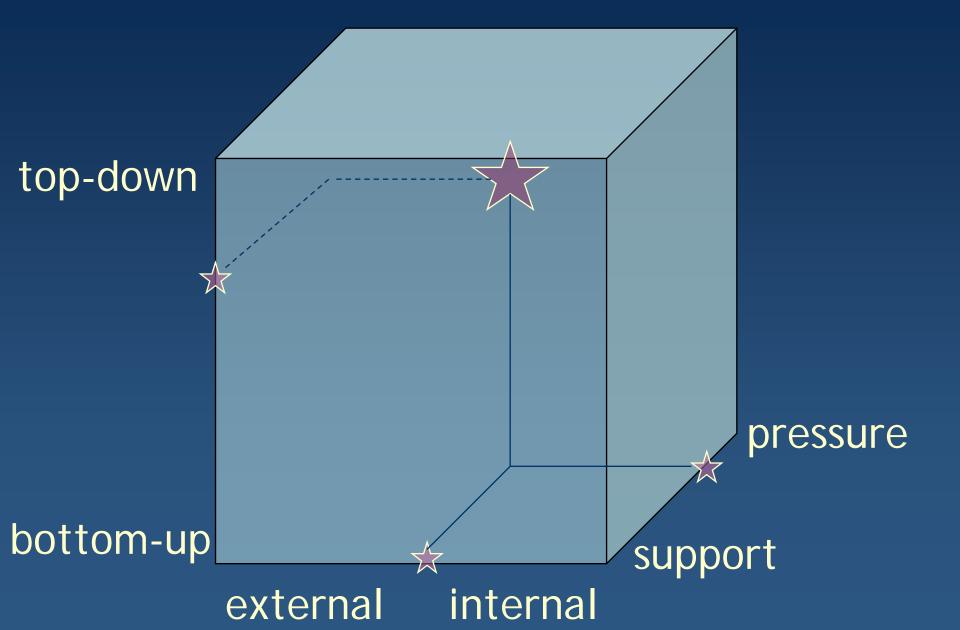

# BALANCE

a comparison betweeneducational systemson internal and external evaluation

Bucharest - 9th October 2008

external - internal

top down - bottom up

pressure - support

#### initiatives

top-down bottom-up
North-Rhein Flanders

Westphalia

measures

external internal

top-down bottom-up

pressure

ed. system

suppor -

ed. system ed. system top-down pressure bottom-up support internal external